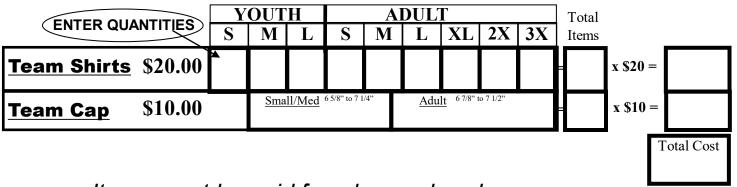

Not necessarily your team or style.

| Parent's Name: (order is for)  |                           |                                     |                              |  |                                                                                |
|--------------------------------|---------------------------|-------------------------------------|------------------------------|--|--------------------------------------------------------------------------------|
| Phone:                         |                           |                                     |                              |  |                                                                                |
| Team Manager's Name:           |                           |                                     |                              |  |                                                                                |
| Team Nan                       |                           |                                     | <b>Division:</b>             |  |                                                                                |
| ANGELS<br>CARDINALS<br>RANGERS | ASTROS<br>CUBS<br>ROCKIES | ATHLETICS<br>DIAMONDBACKS<br>ROYALS | BRAVES<br>PIRATES<br>YANKEES |  | TEEBALL 1 or 2 TEEBALL/MACHINE PITCH<br>MACHINE PITCH 1, 2 or 3<br>12U 14U 18U |

Items must be paid for when ordered.

Orders are expected to be available for pickup by Opening Day.

Questions / Problems? call Frank Donaghe at 281-384-0988 or email FDonaghe@aol.com