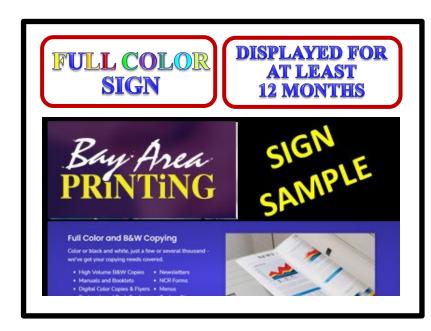

## Bay Area Texas Baseball Sponsor FORM

2'x4' Sign \$200

3'x6' Sign \$400

4°x8° Sign \$600

All signs are full color. Images and logos are best if supplied in EPS or AI format.

We will contact you to acquire artwork, or you can contact us at